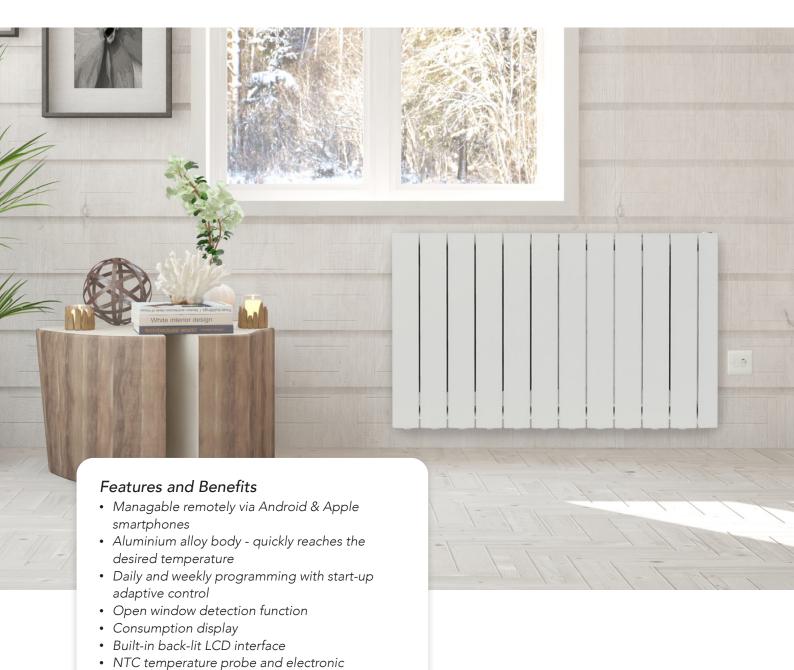

## Decoral Electric WiFi

Aluminium fluid filled electric radiator

temperature regulation
• Colour: White RAL 9010