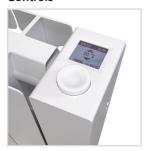

## Controls

The right side houses the new back-lit adjustment and control system with digital display and easy-toreach buttons regardless of installation type.