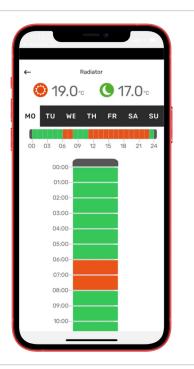

## Domus One App

Using the Domus One app you can:

- Set the temperatures of each operating mode
- Set a weekly schedule for each thermostat
- Turn on and off all functions of each thermostat
- Conveniently organise your thermostats into groups
- Monitor the performance of your heating system