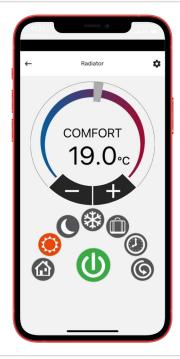

## Domus One App

Using the Domus One app you can:

- Set the temperatures of each operating mode
- Set a weekly schedule for each thermostat
- Turn on and off all functions of each thermostat
- Conveniently organise your thermostats into groups
- Monitor the performance of your heating system