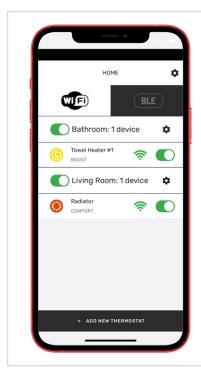

## Domus One App

Using the Domus One app you can:

- Set the temperatures of each operating mode
- Set a weekly schedule for each thermostat
- Turn on and off all functions of each thermostat
- Conveniently organise your thermostats into groups
- Monitor the performance of your heating system